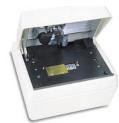

#### Electric 4340

This top of the line electric quickly produces an imprint of critical patient data in various locations on multiple part hospital forms.

Electric 4315

Designed to quickly imprint patient data in various locations on multiple part hospital forms. You choose which options you need.

## Electrics

**4301 Retail Electric** 

**4340 Hospital Electric** 

**4315 Hospital Electric**