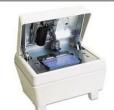

#### Electric 4340

This top of the line electric quickly produces an imprint of critical patient data in various locations on multiple part hospital forms.

Electric 4315

Designed to quickly imprint patient data in various locations on multiple part hospital forms. You choose which options you need.