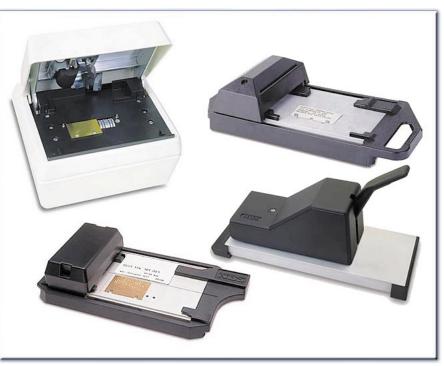

#### Electric 4340

This top of the line electric quickly produces an imprint of critical patient data in various locations on multiple part hospital forms.

Electric 4315

Designed to quickly imprint patient data in various locations on multiple part hospital forms. You choose which options you need.

## Electrics

**4301 Retail Electric** 

**4340 Hospital Electric** 

**4315 Hospital Electric**